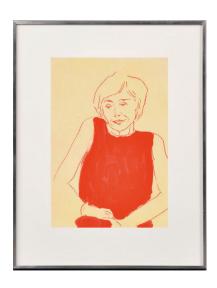

## Thomas Schütte: Picture "Gisela" (2012)

€2,700.00

Product no.: IN-899406.R1

In addition to numerous self-portraits, Schütte has been producing watercolour sketches of friends and acquaintances for several decades. His work "Gisela" is captivating in its monochrome simplicity, and its sharp-edged, sometimes hesitant line. This edition shows more than the mundane face of a person. The image of the woman is thoughtful, almost melancholic. Schütte is undoubtedly a precise, even lyrical artist who knows how to capture such emotional moments brilliantly.

Original colour etching, 2012. Edition: 100 copies on paper, numbered and signed. Motif size 28.7 x 20.9 cm. Sheet size 73 x 53 cm. Size in frame 75.5 x 55.5 cm as shown.

Product link: https://www.kunsthaus-artes.de/en/picture-gisela-2012-899406-r1/