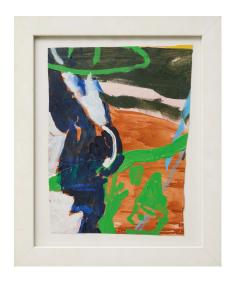

## Martin Kippenberger: Picture "Advancement by Kippenberger (Heavy Burschi)" (1991) (Unique piece)

Product no.: IN-944693.R1

On the occasion of the exhibition "Heavy Burschi" in 1991 at the Kölnischer Kunstverein, he created the work "Advancement by Kippenberger" in oil on canvas, which was cut into 25 pieces and distributed to the audience in a sort of happening. We can offer one of these unique pieces to you exclusively here.

Oil and varnish on canvas, 1991. 25 copies, numbered and signed on the enclosed certificate. Edition Kunstverein Cologne. Motif size/sheet size 47.5 x 37 cm. Size in frame 64.5 x 53.5 cm as shown.

Product link: https://www.kunsthaus-artes.de/en/picture-advancement-by-kippenberger-heavy-burschi-1991-unique-piece-944693-r1/