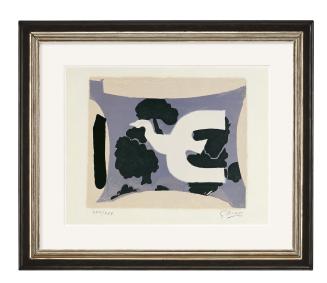

## Georges Braque: Picture "L'atelier" (The Studio) (1961)

Product no.: IN-876828.R1

Georges Braque created a magnificent oeuvre of prints with a little over 300 etchings, copperplate engravings, lithographs and book illustrations. After the Second World War, Braque returned artistically to his Fauvist roots. The artist now uses colours again that had to give way to a grey-brown palette in Cubism - albeit in a greatly reduced form. Besides the bird motif, his preferred subjects are still lifes, as they were in Cubism.

Original colour lithograph, 1961. 75 copies numbered and signed by hand. Motif size 43 x 52 cm. Sheet size 51 x 66 cm. Size in frame 76 x 91 cm as shown.

Product link: https://www.kunsthaus-artes.de/en/picture-l-atelier-the-studio-1961-876828-r1/