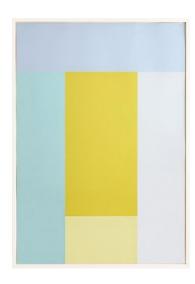

## Imi Knoebel: Picture "Portrait. Penelope" (1992)

Product no.: IN-932376.R1

The influence of Classical Modernism always remained palpable in the work of Knoebel, who is now considered an important representative of German Minimal Art. The "Portrait Penelope" is a radical work that is both a non-representational composition and an abstracted face.

The humour that shines through in this work interacts with the simple beauty of the arrangement of colour and form. Thus, this large-format print is a lively, enlightening addition that knows how to fit stylistically into a wide variety of interiors. The small edition of only 25 copies further underlines the collectability of this work.

Original colour silkscreen, 1992. 25 copies, numbered and signed on verso. Motif size/sheet size 200 x 140 cm. Size in frame 205 x 145 cm as shown.

Product link: https://www.kunsthaus-artes.de/en/picture-portrait-penelope-1992-932376-r1/